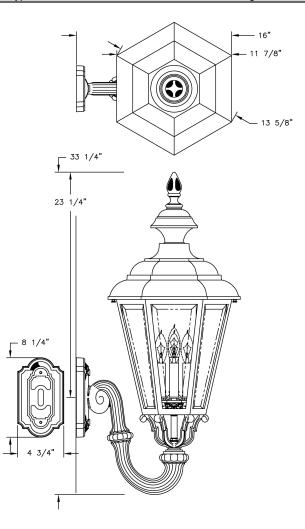

# Large Jamestown Wall Mount (B94FSM) Specification Sheet

 Project Name:
 Location:
 MFG: Philips Lighting

 Fixture Type:
 Catalog No.:
 Qty: